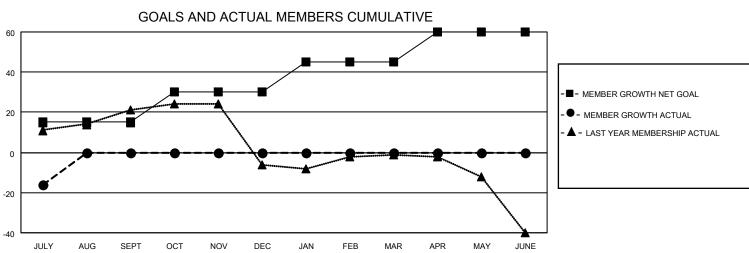

## MONTHLY MEMBERSHIP PROGRESS REPORT

|                   | IVIC          | JNIHLY      | MEMBERSH       | IP PROGRE             | SS REPUR               | <b>K</b> I               |                                                                                                            |  |
|-------------------|---------------|-------------|----------------|-----------------------|------------------------|--------------------------|------------------------------------------------------------------------------------------------------------|--|
| LOCATION NEW YORK |               |             | District 20 K2 |                       |                        | Results as of: 7/31/2020 |                                                                                                            |  |
|                   | Club          | os          |                | Members               |                        |                          |                                                                                                            |  |
|                   | RESULTS FOR   | R 2020-2021 |                | RESULTS FOR 2020-2021 |                        |                          |                                                                                                            |  |
| QUARTER           | NEW CLUB GOAL | NEW CLUBS   | DROPPED CLUBS  | QUARTER MEM           | BER GROWTH NET<br>GOAL | MEMBER GROWTH<br>ACTUAL  | DROPPED<br>MEMBERS ACTUAI<br>(including transfers)                                                         |  |
| JULY/AUG/SEPT     | 0             | 0           | 0              | JULY/AUG/SEPT         | 15                     | 7                        | 21                                                                                                         |  |
| OCT/NOV/DEC       | 1             | 0           | 0              | OCT/NOV/DEC           | 15                     | 0                        | 0                                                                                                          |  |
| JAN/FEB/MAR       | 0             | 0           | 0              | JAN/FEB/MAR           | 15                     | 0                        | 0                                                                                                          |  |
| APR/MAY/JUNE      | 1             | 0           | 0              | APR/MAY/JUNE          | 15                     | 0                        | 0                                                                                                          |  |
| 1.2               | .2            |             |                |                       |                        |                          | -■- CURRENT YEAR GOALS FOR NEW CLUBS  - ●- CURRENT YEAR ACTUAL NEW CLUBS  - ▲ - LAST YEAR ACTUAL NEW CLUBS |  |
| 0.8               |               |             |                |                       |                        |                          | LE NEW OLODO                                                                                               |  |
| 0.4<br>0 JULY AI  | UG SEPT OCT   | NOV D       | DEC JAN FEB    | MAR APR               | MAY JUNE               |                          |                                                                                                            |  |
|                   |               |             | AL MEMBERS C   |                       | MAT JONE               |                          |                                                                                                            |  |
| 60                |               |             |                |                       |                        |                          |                                                                                                            |  |